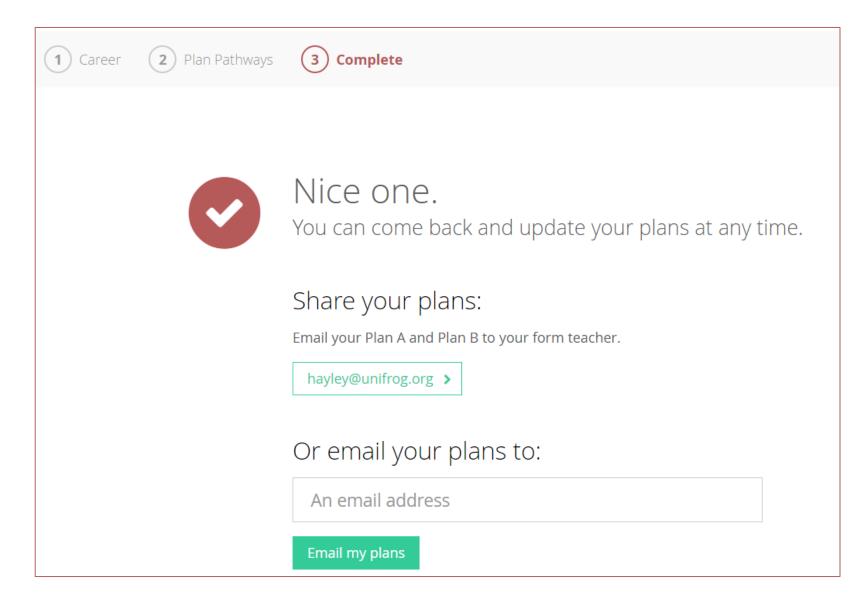

Don't forget - you can update it anytime.

You can share your plans with your form tutor or type in another email address.