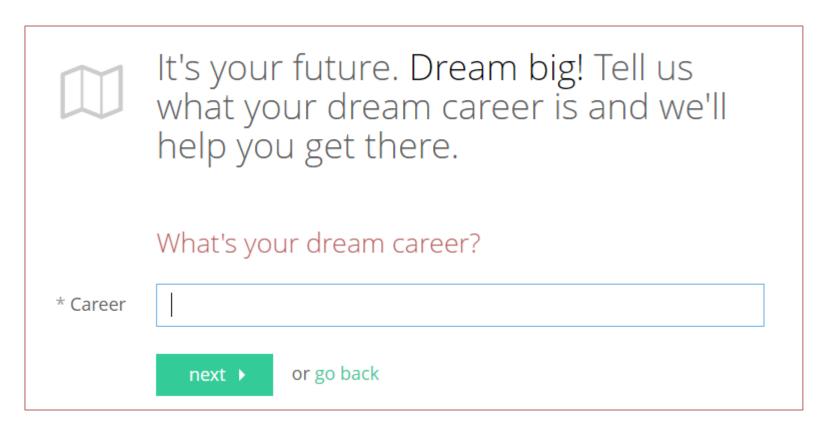

## unifog

How to use the Intentions Tool

From the main dashboard, click on the Post 18 Intentions box.

Type in your dream career!
Try to keep it short and sweet, such as "photography".

You can change this anytime if you want to.