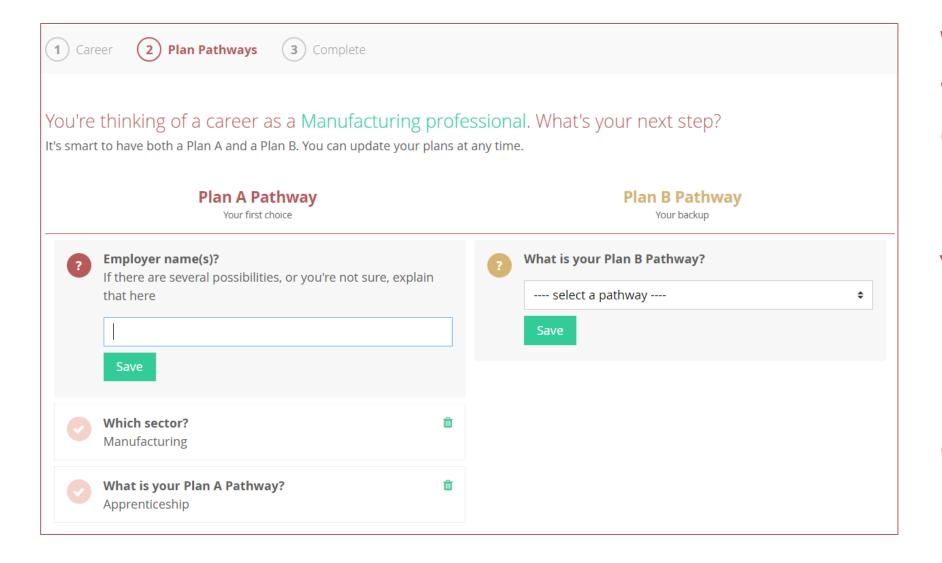

Work your way through the boxes to create your Plan A and Plan B pathways.

You can change any part of this anytime by clicking on the little dustbin next to each box.

Click next when you are done and you will complete the tool!