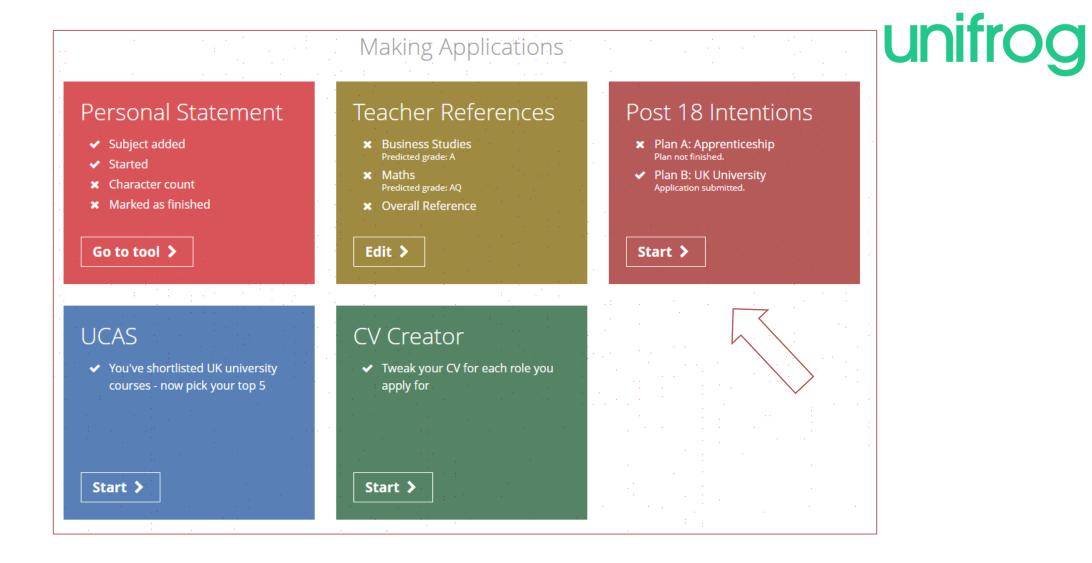

## unifog

How to use the Intentions Tool

From the main dashboard, click on the Post 18 Intentions box.

Type in your dream career!
Try to keep it short and sweet, such as "photography".

You can change this anytime if you want to.